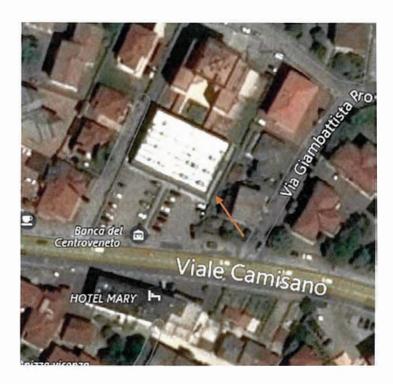

- 1. Fill out and sign the Pet Passport Application Packet (please write legibly)
  - a. The document must be in the SPONSOR'S name
  - b. The address listed must be your PHYSICAL ADDRESS in Italy, not the CMR address
- 2. Scan or take photos of:
  - a. The sponsor's codice fiscale
  - b. SETAF driver's license
  - c. Front and back of pet passport application
- 3. <u>Attach</u> all above documents to an e-mail to the ULSS office: anagrafe.canina@aulss8.veneto.it
  - a. CC our clinic: usarmy.usag-italy.medcom-ph-e.list.vicenzapetpassport@health.mil
- 4. The email format **MUST** be exactly as follows:
  - a. Subject line: "Pet Passport Request: Sponsor's Last Name, Sponsor's First Name"
  - b. Body of email:
    - I. Sponsor's DEROS:
    - II. **Sponsor's** Last Name:
    - III. Sponsor's First and Middle Name:
    - IV. Sponsor's DOB (ex: 01 January 1990):
    - V. **Sponsor's** Physical Address:
    - VI. **Sponsor's** Phone Number:
    - VII. BLANK SPACE
    - VIII. Pet's Name:
    - IX. Pet's Species (canine, feline, etc):
    - X. Pet's Predominant Breed:
    - XI. Pet's Color:
    - XII. Pet's Gender (male, female, male neutered, female spayed)
    - XIII. Pet's DOB (ex: 01 January 2019):
    - XIV. Pet's Microchip and date of implantation, if available
    - XV. BLANK SPACE
    - XVI. I would like to request an appointment for a pet passport, please let me know when a date and time is available via email.
- 5. If you have not heard back from the ULSS office <a href="within 15 buiness days">within 15 buiness days</a> of submitting your emailed application, please <a href="call the office">call the office</a> at the following numbers, or <a href="go in person">go in person</a> to their office located across from Hotel Mary outside of Chapel Gate ("Anagrafe Canina", Viale Camisano 69, Vicenza, 36100):
  - a. 0444-202129 (Mr. Riccardo-Speaks English)
  - b. 0444-202121 (Ms. Valentina-Speaks Italian Only)

### **Hours of Operation:**

Mon to Fri 0830-1230 (Excluding Italian Holidays)

The ULSS Office is located across the street from Hotel Mary, on the right hand side of the health food store <u>"SILENE"</u> (Address Viale Camisano 69, Vicenza). Please ring the call button "Veterinario"