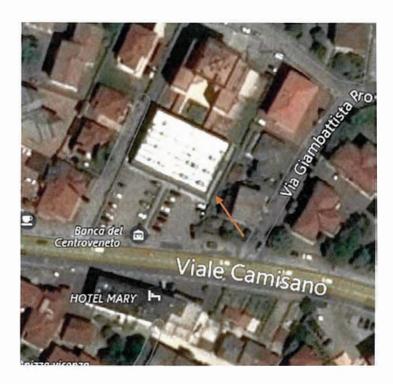

### **Hours of Operation:**

Mon to Fri 0830-1230 (Excluding Italian Holidays)

The ULSS Office is located across the street from Hotel Mary, on the right hand side of the health food store <u>"SILENE"</u> (Address Viale Camisano 69, Vicenza). Please ring the call button "Veterinario"